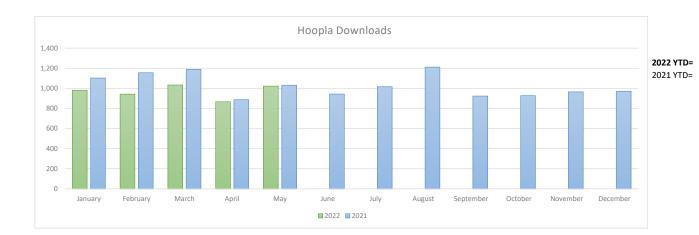

### **Director's Report**

The Board reviewed the Director's report with interest. Ms. McCahey informed the Board that the library will be partnering with the Farmingville Hills Chamber of Commerce's Summer movie series. Attendee will have an opportunity to win a four pack of local area attraction tickets. Sachem Public Library will be contributing to the Farmingville Residents Association Community Day event at the end of August. The library has redesigned the Resident Association's logo. The library will heat press their new logos on T-shirts for the event as well. The school district has extended their summer SCOPE program to an additional elementary school. The children from Nokomis will still be visiting the Discovery Grove weekly. Library staff will be conducting weekly programs in the two elementary schools and a middle school level. Ms. McCahey informed the Board that Senator Weik will be giving certificates of recognition to students who complete the 100 books before graduation program, as well as certificates of completions to 1000 books before kindergarten.