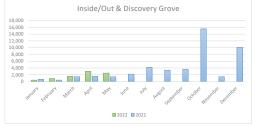

### **Director's Report**

The Board reviewed the Director's report with interest. Ms. McCahey informed the Board that the library will be partnering with the Farmingville Hills Chamber of Commerce's Summer movie series. Attendee will have an opportunity to win a four pack of local area attraction tickets. Sachem Public Library will be contributing to the Farmingville Residents Association Community Day event at the end of August. The library has redesigned the Resident Association's logo. The library will heat press their new logos on T-shirts for the event as well. The school district has extended their summer SCOPE program to an additional elementary school. The children from Nokomis will still be visiting the Discovery Grove weekly. Library staff will be conducting weekly programs in the two elementary schools and a middle school level. Ms. McCahey informed the Board that Senator Weik will be giving certificates of recognition to students who complete the 100 books before graduation program, as well as certificates of completions to 1000 books before kindergarten.

On the Director's recommendation, the Board authorized the installation of non-slip decking for the Discovery Grove outdoor classroom to Fidele Construction at 606 Johnson Avenue in Bohemia, New York 11716 in the amount of \$33,500. The installation of the specialized flooring will improve current safety issues in the space. (Winowitch, Barone; unanimous)

On the Director's recommendation, the Board authorized the purchase of fibar mulch for the Discovery Grove outdoor classroom to Fidele Construction at 606 Johnson Avenue in Bohemia,

New York 11716 in the amount of \$23,000. The reinstallation of the specialized material will repair existing safety issues in the space. (Barone, Longo; unanimous)