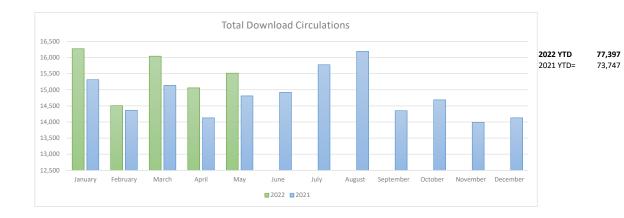

### **Director's Report**

The Board reviewed the Director's report with interest. Ms. McCahey informed the Board that the library will be partnering with the Farmingville Hills Chamber of Commerce's Summer movie series. Attendee will have an opportunity to win a four pack of local area attraction tickets. Sachem Public Library will be contributing to the Farmingville Residents Association Community Day event at the end of August. The library has redesigned the Resident Association's logo. The library will heat press their new logos on T-shirts for the event as well. The school district has extended their summer SCOPE program to an additional elementary school. The children from Nokomis will still be visiting the Discovery Grove weekly. Library staff will be conducting weekly programs in the two elementary schools and a middle school level. Ms. McCahey informed the Board that Senator Weik will be giving certificates of recognition to students who complete the 100 books before graduation program, as well as certificates of completions to 1000 books before kindergarten.