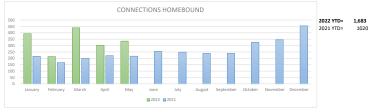

| 37,352  |
| July      |             | 43,996  |
| August    |             | 43,679  |
| September |             | 35,461  |
| October   |             | 36,867  |
| November  |             | 33,199  |
| December  |             | 34,738  |
| TOTAL     | 176.286     | 443,891 |

| CONNECTIO | NS HOMEB | OUND |
|-----------|----------|------|
| Month     | 2022     | 2021 |
| January   | 393      | 215  |
| February  | 214      | 167  |
| March     | 439      | 200  |
| April     | 302      | 221  |
| May       | 335      | 217  |
| June      |          | 255  |
| July      |          | 248  |
| August    |          | 238  |
| September |          | 240  |
| October   |          | 324  |
| November  |          | 345  |
| December  |          | 454  |
| TOTAL     | 1683     | 3124 |







| Interlibrar | y Loans- Ou | tgoing |
|-------------|-------------|--------|
| Month       | 2022        | 2021   |
| January     | 1,900       | 3,166  |
| February    | 1,741       | 2,490  |
| March       | 2,096       | 2,484  |
| April       | 1,880       | 2,671  |
| May         | 1,682       | 2,730  |
| June        |             | 2,827  |
| July        |             | 2,471  |
| August      |             | 2,043  |
| September   |             | 1,929  |
| October     |             | 1,883  |
| November    |             | 1,827  |
| December    |             | 1,849  |
| TOTAL       | 9,299       | 28,370 |

| Interlibrary Loans-Incoming |        |        |  |
|-----------------------------|--------|--------|--|
| Month                       | 2022   | 2021   |  |
| January