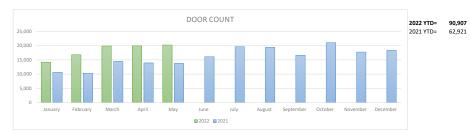

### **Director's Report**

The Board reviewed the Director's report with interest. Ms. McCahey informed the Board that the library will be partnering with the Farmingville Hills Chamber of Commerce's Summer movie series. Attendee will have an opportunity to win a four pack of local area attraction tickets. Sachem Public Library will be contributing to the Farmingville Residents Association Community Day event at the end of August. The library has redesigned the Resident Association's logo. The library will heat press their new logos on T-shirts for the event as well. The school district has extended their summer SCOPE program to an additional elementary school. The children from Nokomis will still be visiting the Discovery Grove weekly. Library staff will be conducting weekly programs in the two elementary schools and a middle school level. Ms. McCahey informed the Board that Senator Weik will be giving certificates of recognition to students who complete the 100 books before graduation program, as well as certificates of completions to 1000 books before kindergarten.