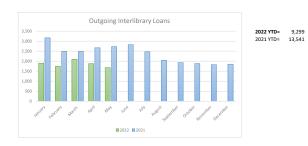

|
|-----------------------------|--------|--------|--|
| Month                       | 2022   | 2021   |  |
| January                     | 2,457  | 2,455  |  |
| February                    | 2,709  | 2,243  |  |
| March                       | 3,071  | 2,579  |  |
| April                       | 2,582  | 2,627  |  |
| May                         | 2,336  | 2,689  |  |
| June                        |        | 2,297  |  |
| July                        |        | 2,455  |  |
| August                      |        | 2,583  |  |
| September                   |        | 2,729  |  |
| October                     |        | 2,686  |  |
| November                    |        | 2,575  |  |
| December                    |        | 2,466  |  |
| TOTAL                       | 13,155 | 30,384 |  |



2022 YTD= 13,155 2021 YTD= 12,593

| ning   | Incoming Interlibrary Loans                                       |  |  |  |
|--------|-------------------------------------------------------------------|--|--|--|
| 2021   | · ·                                                               |  |  |  |
| 2,455  | 3,500                                                             |  |  |  |
| 2,243  | 3,000                                                             |  |  |  |
| 2,579  | 2,500                                                             |  |  |  |
| 2,627  |                                                                   |  |  |  |
| 2,689  | 2,000                                                             |  |  |  |
| 2,297  | 1,500