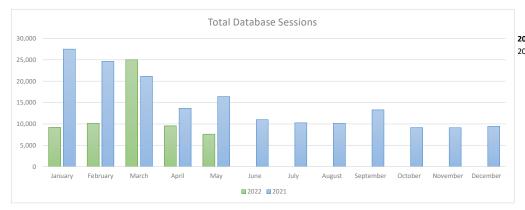

### **Director's Report**

The Board reviewed the Director's report with interest. Ms. McCahey informed the Board that the library will be partnering with the Farmingville Hills Chamber of Commerce's Summer movie series. Attendee will have an opportunity to win a four pack of local area attraction tickets. Sachem Public Library will be contributing to the Farmingville Residents Association Community Day event at the end of August. The library has redesigned the Resident Association's logo. The library will heat press their new logos on T-shirts for the event as well. The school district has extended their summer SCOPE program to an additional elementary school. The children from Nokomis will still be visiting the Discovery Grove weekly. Library staff will be conducting weekly programs in the two elementary schools and a middle school level. Ms. McCahey informed the Board that Senator Weik will be giving certificates of recognition to students who complete the 100 books before graduation program, as well as certificates of completions to 1000 books before kindergarten.