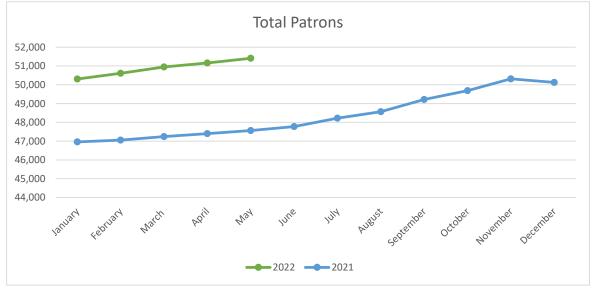

|  |  |
| November         |       | 317   |  |  |
| December         |       | 170   |  |  |
| TOTAL            | 1,377 | 3,508 |  |  |

| TOTAL PATRONS |         |         |  |
|---------------|---------|---------|--|
| Month         | 2022    | 2021    |  |
| January       | 50,305  | 46,960  |  |
| February      | 50,614  | 47,057  |  |
| March         | 50,945  | 47,241  |  |
| April         | 51,158  | 47,403  |  |
| May           | 51,408  | 47,564  |  |
| June          |         | 47,777  |  |
| July          |         | 48,220  |  |
| August        |         | 48,570  |  |
| September     |         | 49,220  |  |
| October       |         | 49,690  |  |
| November      |         | 50,316  |  |
| December      |         | 50,128  |  |
| TOTAL         | 254,430 | 580,146 |  |





| Trellus Deliveries |      |      |  |
|--------------------|------|------|--|
| Date               | 2022 | 2021 |  |
| January            | 68   | 0    |  |
| February           | 72   | 0    |  |
| March              | 81   | 0    |  |
| April              | 63   | 0    |  |
| May                | 74   | 0    |  |
| June               |      | 0    |  |
| July               |      | 0    |  |
| August             |      | 80   |  |
| September          |      | 44   |  |
| October            |      | 58   |  |
| November           |      | 68   |  |
| December           |      | 57   |  |
| TOTAL              | 358  | 307  |  |

| Monthly Average in 2022 | 72 |
|-------------------------|----|
| Monthly Average in 2021 | 61 |



\*new service started 8/2021

| LIVE (    | LIVE CHAT S