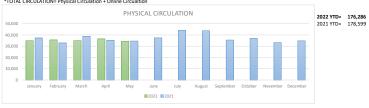

| 37,352  |
| July      |             | 43,996  |
| August    |             | 43,679  |
| September |             | 35,461  |
| October   |             | 36,867  |
| November  |             | 33,199  |
| December  |             | 34,738  |
| TOTAL     | 176.286     | 443,891 |

| CONNECTIO | NS HOMEB | OUND |
|-----------|----------|------|
| Month     | 2022     | 2021 |
| January   | 393      | 215  |
| February  | 214      | 167  |
| March     | 439      | 200  |
| April     | 302      | 221  |
| May       | 335      | 217  |
| June      |          | 255  |
| July      |          | 248  |
| August    |          | 238  |
| September |          | 240  |
| October   |          | 324  |
| November  |          | 345  |
| December  |          | 454  |
| TOTAL     | 1683     | 3124 |







| Interlibrar | y Loans- Ou | tgoing |
|-------------|-------------|--------|
| Month       | 2022        | 2021   |
| January     | 1,900       | 3,166  |
| February    | 1,741       | 2,490  |
| March       | 2,096       | 2,484  |
| April       | 1,880       | 2,671  |
| May         | 1,682       | 2,730  |
| June        |             | 2,827  |
| July        |             | 2,471  |
| August      |             | 2,043  |
| September   |             | 1,929  |
| October     |             | 1,883  |
| November    |             | 1,827  |
| December    |             | 1,849  |
| TOTAL       | 9,299       | 28,370 |

| Interlibrary Loans-Incoming |        |        |  |
|-----------------------------|--------|--------|--|
| Month                       | 2022   | 2021   |  |
| January