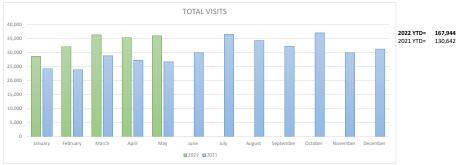

### **Director's Report**

The Board reviewed the Director's report with interest. Ms. McCahey informed the Board that the library will be partnering with the Farmingville Hills Chamber of Commerce's Summer movie series. Attendee will have an opportunity to win a four pack of local area attraction tickets. Sachem Public Library will be contributing to the Farmingville Residents Association Community Day event at the end of August. The library has redesigned the Resident Association's logo. The library will heat press their new logos on T-shirts for the event as well. The school district has extended their summer SCOPE program to an additional elementary school. The children from Nokomis will still be visiting the Discovery Grove weekly. Library staff will be conducting weekly programs in the two elementary schools and a middle school level. Ms. McCahey informed the Board that Senator Weik will be giving certificates of recognition to students who complete the 100 books before graduation program, as well as certificates of completions to 1000 books before kindergarten.