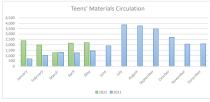

uly             |       | 3,849  |  |
| August           |       | 3,753  |  |
| September        |       | 3,475  |  |
| October          |       | 2,687  |  |
| November         |       | 2,065  |  |
| December         |       | 2,087  |  |
| TOTAL            | 9,969 | 25,510 |  |

| ADU       | ALS    |        |
|-----------|--------|--------|
| Month     | 2022   | 202    |
| January   | 19,449 | 23,81  |
| February  | 19,314 | 20,68  |
| March     | 19,283 | 23,60  |
| April     | 19,153 | 21,04  |
| May       | 18,955 | 20,80  |
| June      |        | 21,73  |
| July      |        | 21,60  |
| August    |        | 21,95  |
| September |        | 17,95  |
| October   |        | 19,51  |
| November  |        | 18,29  |
| December  |        | 18,37  |
| TOTAL     | 96,154 | 249,38 |







| FICTION   |        |         |
|-----------|--------|---------|
| Month     | 2022   | 2021    |
| January   | 15,283 | 15,597  |
| February  | 15,934 | 13,361  |
| March     | 15,283 | 16,175  |
| April     | 15,990 | 14,849  |
| May       | 15,244 | 15,393  |
| June      |        | 17,491  |
| July      |        | 21,319  |
| August    |        | 20,551  |
| September |        | 16,787  |
| October   |        | 17,224  |
| November  |        | 14,516  |
| December  |        | 15,780  |
| TOTAL     | 77,734 | 199,043 |

| NONFICTION |        |        |
|------------|--------|--------|
| Month      | 2022   | 2021   |
| January    | 6,090  | 6,084  |
| February   | 6,171  | 5,505  |
| March      | 6,090  | 6,534  |
| April      | 6,923  | 6,353  |
| May        | 5,798  | 6,296  |
| J