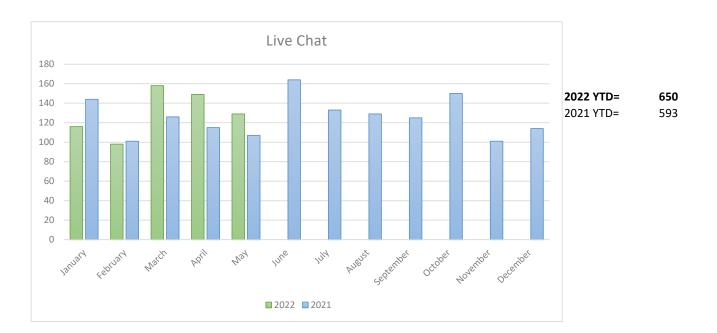

### **Director's Report**

The Board reviewed the Director's report with interest. Ms. McCahey informed the Board that the library will be partnering with the Farmingville Hills Chamber of Commerce's Summer movie series. Attendee will have an opportunity to win a four pack of local area attraction tickets. Sachem Public Library will be contributing to the Farmingville Residents Association Community Day event at the end of August. The library has redesigned the Resident Association's logo. The library will heat press their new logos on T-shirts for the event as well. The school district has extended their summer SCOPE program to an additional elementary school. The children from Nokomis will still be visiting the Discovery Grove weekly. Library staff will be conducting weekly programs in the two elementary schools and a middle school level. Ms. McCahey informed the Board that Senator Weik will be giving certificates of recognition to students who complete the 100 books before graduation program, as well as certificates of completions to 1000 books before kindergarten.