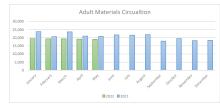

y             |       | 3,849  |  |
| August           |       | 3,753  |  |
| September        |       | 3,475  |  |
| October          |       | 2,687  |  |
| November         |       | 2,065  |  |
| December         |       | 2,087  |  |
| TOTAL            | 9,969 | 25,510 |  |

| ADU       | ALS    |        |
|-----------|--------|--------|
| Month     | 2022   | 202    |
| January   | 19,449 | 23,81  |
| February  | 19,314 | 20,68  |
| March     | 19,283 | 23,60  |
| April     | 19,153 | 21,04  |
| May       | 18,955 | 20,80  |
| June      |        | 21,73  |
| July      |        | 21,60  |
| August    |        | 21,95  |
| September |        | 17,95  |
| October   |        | 19,51  |
| November  |        | 18,29  |
| December  |        | 18,37  |
| TOTAL     | 96,154 | 249,38 |







| FICTION   |        |         |
|-----------|--------|---------|
| Month     | 2022   | 2021    |
| January   | 15,283 | 15,597  |
| February  | 15,934 | 13,361  |
| March     | 15,283 | 16,175  |
| April     | 15,990 | 14,849  |
| May       | 15,244 | 15,393  |
| June      |        | 17,491  |
| July      |        | 21,319  |
| August    |        | 20,551  |
| September |        | 16,787  |
| October   |        | 17,224  |
| November  |        | 14,516  |
| December  |        | 15,780  |
| TOTAL     | 77,734 | 199,043 |

| NONFICTION |        |        |
|------------|--------|--------|
| Month      | 2022   | 2021   |
| January    | 6,090  | 6,084  |
| February   | 6,171  | 5,505  |
| March      | 6,090  | 6,534  |
| April      | 6,923  | 6,353  |
| May        | 5,798  | 6,296  |
| Jun