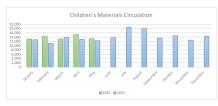

July             |       | 3,849  |  |
| August           |       | 3,753  |  |
| September        |       | 3,475  |  |
| October          |       | 2,687  |  |
| November         |       | 2,065  |  |
| December         |       | 2,087  |  |
| TOTAL            | 9,969 | 25,510 |  |

| ADU       | ALS    |        |
|-----------|--------|--------|
| Month     | 2022   | 202    |
| January   | 19,449 | 23,81  |
| February  | 19,314 | 20,68  |
| March     | 19,283 | 23,60  |
| April     | 19,153 | 21,04  |
| May       | 18,955 | 20,80  |
| June      |        | 21,73  |
| July      |        | 21,60  |
| August    |        | 21,95  |
| September |        | 17,95  |
| October   |        | 19,51  |
| November  |        | 18,29  |
| December  |        | 18,37  |
| TOTAL     | 96,154 | 249,38 |







| FICTION   |        |         |
|-----------|--------|---------|
| Month     | 2022   | 2021    |
| January   | 15,283 | 15,597  |
| February  | 15,934 | 13,361  |
| March     | 15,283 | 16,175  |
| April     | 15,990 | 14,849  |
| May       | 15,244 | 15,393  |
| June      |        | 17,491  |
| July      |        | 21,319  |
| August    |        | 20,551  |
| September |        | 16,787  |
| October   |        | 17,224  |
| November  |        | 14,516  |
| December  |        | 15,780  |
| TOTAL     | 77,734 | 199,043 |

| NONFICTION |        |        |
|------------|--------|--------|
| Month      | 2022   | 2021   |
| January    | 6,090  | 6,084  |
| February   | 6,171  | 5,505  |
| March      | 6,090  | 6,534  |
| April      | 6,923  | 6,353  |
| May        | 5,798  | 6,296  |
|