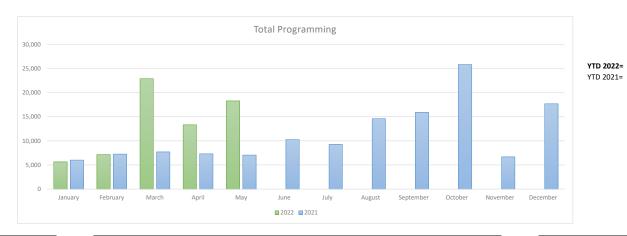

### **Director's Report**

The Board reviewed the Director's report with interest. Ms. McCahey informed the Board that the library will be partnering with the Farmingville Hills Chamber of Commerce's Summer movie series. Attendee will have an opportunity to win a four pack of local area attraction tickets. Sachem Public Library will be contributing to the Farmingville Residents Association Community Day event at the end of August. The library has redesigned the Resident Association's logo. The library will heat press their new logos on T-shirts for the event as well. The school district has extended their summer SCOPE program to an additional elementary school. The children from Nokomis will still be visiting the Discovery Grove weekly. Library staff will be conducting weekly programs in the two elementary schools and a middle school level. Ms. McCahey informed the Board that Senator Weik will be giving certificates of recognition to students who complete the 100 books before graduation program, as well as certificates of completions to 1000 books before kindergarten.