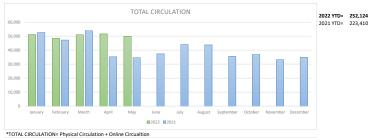

| 37,352  |
| July      |             | 43,996  |
| August    |             | 43,679  |
| September |             | 35,461  |
| October   |             | 36,867  |
| November  |             | 33,199  |
| December  |             | 34,738  |
| TOTAL     | 176.286     | 443,891 |

| CONNECTIO | NS HOMEB | OUND |
|-----------|----------|------|
| Month     | 2022     | 2021 |
| January   | 393      | 215  |
| February  | 214      | 167  |
| March     | 439      | 200  |
| April     | 302      | 221  |
| May       | 335      | 217  |
| June      |          | 255  |
| July      |          | 248  |
| August    |          | 238  |
| September |          | 240  |
| October   |          | 324  |
| November  |          | 345  |
| December  |          | 454  |
| TOTAL     | 1683     | 3124 |







| Interlibrar | y Loans- Ou | tgoing |
|-------------|-------------|--------|
| Month       | 2022        | 2021   |
| January     | 1,900       | 3,166  |
| February    | 1,741       | 2,490  |
| March       | 2,096       | 2,484  |
| April       | 1,880       | 2,671  |
| May         | 1,682       | 2,730  |
| June        |             | 2,827  |
| July        |             | 2,471  |
| August      |             | 2,043  |
| September   |             | 1,929  |
| October     |             | 1,883  |
| November    |             | 1,827  |
| December    |             | 1,849  |
| TOTAL       | 9,299       | 28,370 |

| Interlibrary Loans-Incoming |        |        |  |
|-----------------------------|--------|--------|--|
| Month                       | 2022   | 2021   |  |
| January