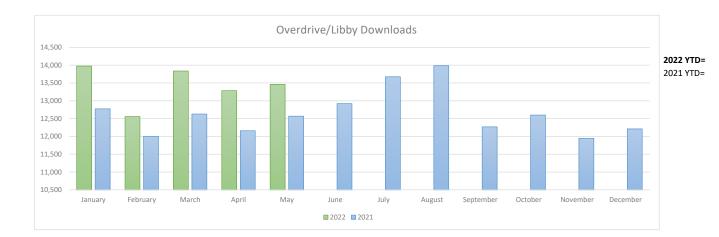

### **Director's Report**

The Board reviewed the Director's report with interest. Ms. McCahey informed the Board that the library will be partnering with the Farmingville Hills Chamber of Commerce's Summer movie series. Attendee will have an opportunity to win a four pack of local area attraction tickets. Sachem Public Library will be contributing to the Farmingville Residents Association Community Day event at the end of August. The library has redesigned the Resident Association's logo. The library will heat press their new logos on T-shirts for the event as well. The school district has extended their summer SCOPE program to an additional elementary school. The children from Nokomis will still be visiting the Discovery Grove weekly. Library staff will be conducting weekly programs in the two elementary schools and a middle school level. Ms. McCahey informed the Board that Senator Weik will be giving certificates of recognition to students who complete the 100 books before graduation program, as well as certificates of completions to 1000 books before kindergarten.