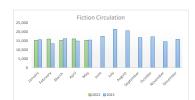

ber    |        | 6,479  |
| November   |        | 5,939  |
| December   |        | 6,421  |
| TOTAL      | 31,072 | 76,278 |

| MEDIA MATERIALS |        |         |  |
|-----------------|--------|---------|--|
| Month           | 2022   | 2021    |  |
| January         | 13,022 | 15,600  |  |
| February        | 12,973 | 13,970  |  |
| March           | 13,110 | 15,987  |  |
| April           | 13,157 | 14,017  |  |
| May             | 12,897 | 12,878  |  |
| June            |        | 13,566  |  |
| July            |        | 15,597  |  |
| August          |        | 15,944  |  |
| September       |        | 12,566  |  |
| October         |        | 13,164  |  |
| November        |        | 12,744  |  |
| December        |        | 12,537  |  |
| TOTAL           | 65.159 | 168,570 |  |



|       | Nonfiction Circulation