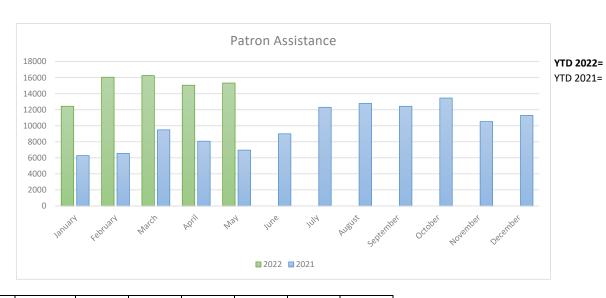

### **Director's Report**

The Board reviewed the Director's report with interest. Ms. McCahey informed the Board that the library will be partnering with the Farmingville Hills Chamber of Commerce's Summer movie series. Attendee will have an opportunity to win a four pack of local area attraction tickets. Sachem Public Library will be contributing to the Farmingville Residents Association Community Day event at the end of August. The library has redesigned the Resident Association's logo. The library will heat press their new logos on T-shirts for the event as well. The school district has extended their summer SCOPE program to an additional elementary school. The children from Nokomis will still be visiting the Discovery Grove weekly. Library staff will be conducting weekly programs in the two elementary schools and a middle school level. Ms. McCahey informed the Board that Senator Weik will be giving certificates of recognition to students who complete the 100 books before graduation program, as well as certificates of completions to 1000 books before kindergarten.