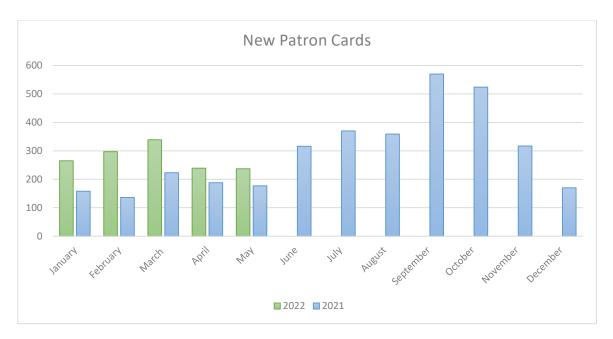

24   |  |  |
| November         |       | 317   |  |  |
| December         |       | 170   |  |  |
| TOTAL            | 1,377 | 3,508 |  |  |

| TOTAL PATRONS |         |         |  |
|---------------|---------|---------|--|
| Month         | 2022    | 2021    |  |
| January       | 50,305  | 46,960  |  |
| February      | 50,614  | 47,057  |  |
| March         | 50,945  | 47,241  |  |
| April         | 51,158  | 47,403  |  |
| May           | 51,408  | 47,564  |  |
| June          |         | 47,777  |  |
| July          |         | 48,220  |  |
| August        |         | 48,570  |  |
| September     |         | 49,220  |  |
| October       |         | 49,690  |  |
| November      |         | 50,316  |  |
| December      |         | 50,128  |  |
| TOTAL         | 254,430 | 580,146 |  |





| Trellus Deliveries |      |      |  |
|--------------------|------|------|--|
| Date               | 2022 | 2021 |  |
| January            | 68   | 0    |  |
| February           | 72   | 0    |  |
| March              | 81   | 0    |  |
| April              | 63   | 0    |  |
| May                | 74   | 0    |  |
| June               |      | 0    |  |
| July               |      | 0    |  |
| August             |      | 80   |  |
| September          |      | 44   |  |
| October            |      | 58   |  |
| November           |      | 68   |  |
| December           |      | 57   |  |
| TOTAL              | 358  | 307  |  |

| Monthly Average in 2022 | 72 |
|-------------------------|----|
| Monthly Average in 2021 | 61 |



\*new service started 8/2021

| LIVE (    | LIVE CHAT