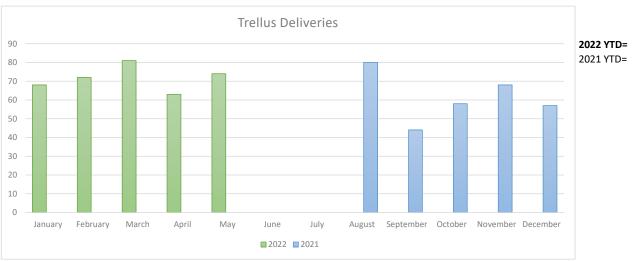

50,128  |  |
| TOTAL         | 254,430 | 580,146 |  |





| Trellus Deliveries |      |      |  |
|--------------------|------|------|--|
| Date               | 2022 | 2021 |  |
| January            | 68   | 0    |  |
| February           | 72   | 0    |  |
| March              | 81   | 0    |  |
| April              | 63   | 0    |  |
| May                | 74   | 0    |  |
| June               |      | 0    |  |
| July               |      | 0    |  |
| August             |      | 80   |  |
| September          |      | 44   |  |
| October            |      | 58   |  |
| November           |      | 68   |  |
| December           |      | 57   |  |
| TOTAL              | 358  | 307  |  |

| Monthly Average in 2022 | 72 |
|-------------------------|----|
| Monthly Average in 2021 | 61 |



\*new service started 8/2021

| LIVE (    | LIVE CHAT STATS |      |  |  |  |  |  |
|-----------|-----------------|------|--|--|--|--|--|
| Month     | 2022            | 2021 |  |  |  |  |  |
| January   | 116             | 144  |  |  |  |  |  |
| February  | 98              | 101  |  |  |  |  |  |
| March     | 158             | 126  |  |  |  |  |  |
| April     | 149             | 115  |  |  |  |  |  |
| May       | 129             | 107  |  |  |  |  |  |
| June      |                 | 164  |  |  |  |  |  |
| July      |                 | 133  |  |  |  |  |  |
| August    |                 | 129  |  |  |  |  |  |
| September |                 | 125  |  |  |  |  |  |
| October   |                 | 150  |  |  |  |  |  |
| November  |                 | 101  |  |  |  |  |  |
| December