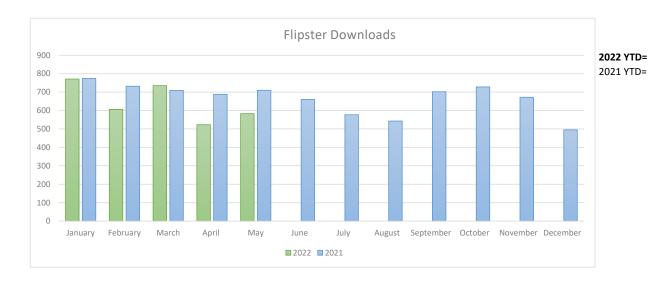

### **Director's Report**

The Board reviewed the Director's report with interest. Ms. McCahey informed the Board that the library will be partnering with the Farmingville Hills Chamber of Commerce's Summer movie series. Attendee will have an opportunity to win a four pack of local area attraction tickets. Sachem Public Library will be contributing to the Farmingville Residents Association Community Day event at the end of August. The library has redesigned the Resident Association's logo. The library will heat press their new logos on T-shirts for the event as well. The school district has extended their summer SCOPE program to an additional elementary school. The children from Nokomis will still be visiting the Discovery Grove weekly. Library staff will be conducting weekly programs in the two elementary schools and a middle school level. Ms. McCahey informed the Board that Senator Weik will be giving certificates of recognition to students who complete the 100 books before graduation program, as well as certificates of completions to 1000 books before kindergarten.